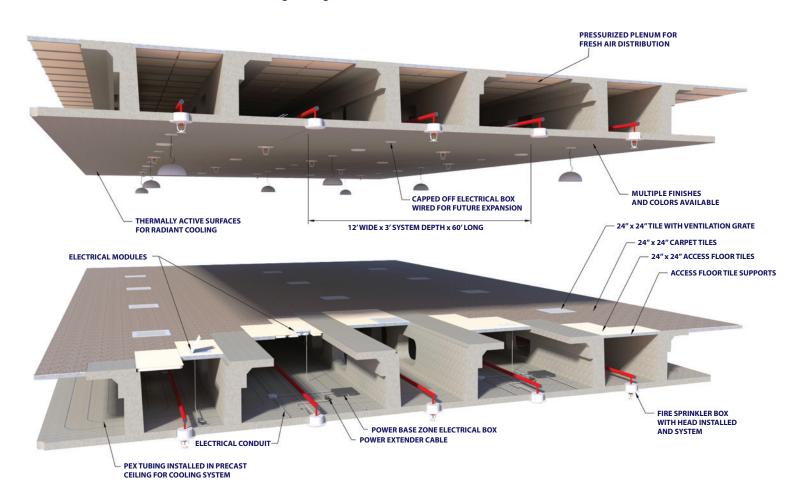

# Clark Access Deck™

A modular solution to well-building design.

# **WELL-BEING**

**Occupant Comfort** 

Thermally active work environment (radiant ceiling)

Pressurized plenum for fresh air distribution

# **PRODUCTIVITY**

Flexibility

Column-free spans up to 60 feet

Reconfigurable building layout

Integrated access floor

## **SPEED**

Fast project delivery and schedule certainty

Reduced site impacts

Multi-trade integration

Integrated building systems (MEP)

## **ENERGY EFFICIENCY**

Calculated Energy Savings

High thermal mass

Underfloor air distribution

Major plant items reduced