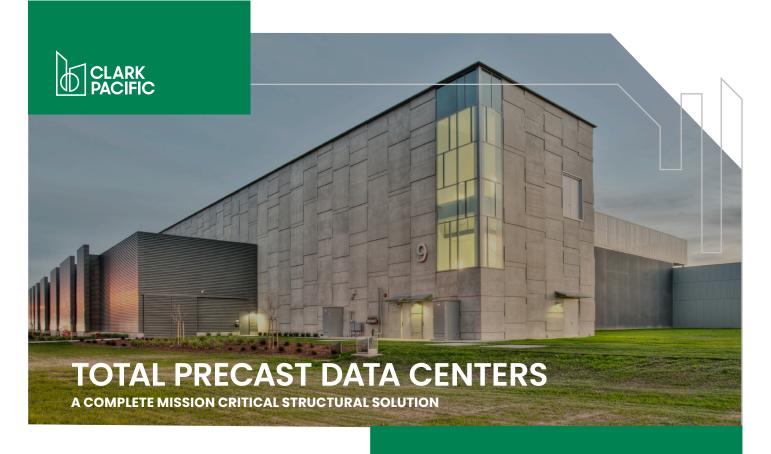

Clark Pacific delivers a total precast solution for data center structures and enclosures, offering advantages traditional construction cannot match: accelerated schedules, predictability, and design flexibility at a lower cost.

Resilient design

Offsite construction for reduced site impacts and a safer job site

CARBONSHIELD for reduced embodied carbon solutions

Over 100 standard architectural finishes

PRECAST DATA CENTER WITH LONG CLEAR SPANS, FOR COLUMN FREE WHITE SPACE.