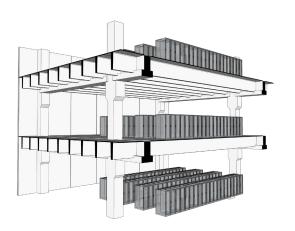

#### **Program Flexibility**

- Up to 600psf floor load capacity to support Al and ML server rack densities.
- Long spans 60ft plus for wide open white space
- 42' x 60' typical grid at 400psf floor loading

Integrates with Clark Pacific's insulated wall panels and/or with other enclosure systems such as curtain wall and metal panel.

Industry leading low carbon solutions