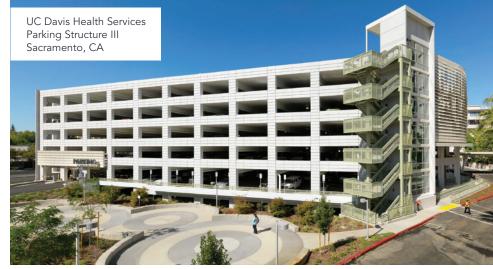

# Build Better Parking. Prefabricated Systems Deliver Best Value for Owners.

Five months ahead of schedule & 30M under budget paid for the 1megawatt roof solar system.