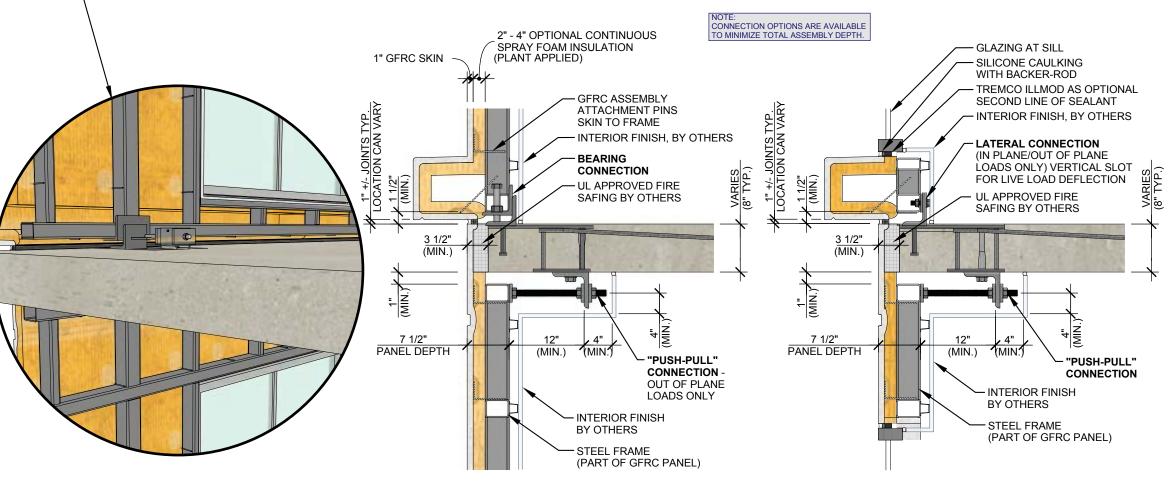

**INTERIOR PERSPECTIVE VIEW** 

SECTION AT BEARING/PUSH PULL CONNECTION

SECTION AT MID-SPAN
LATERAL/PUSH PULL CONNECTION

INSTALLED PERSPECTIVE VIEW

 $oldsymbol{oldsymbol{oldsymbol{oldsymbol{oldsymbol{oldsymbol{oldsymbol{oldsymbol{oldsymbol{oldsymbol{oldsymbol{oldsymbol{oldsymbol{oldsymbol{oldsymbol{oldsymbol{oldsymbol{oldsymbol{oldsymbol{oldsymbol{oldsymbol{oldsymbol{oldsymbol{oldsymbol{oldsymbol{oldsymbol{oldsymbol{oldsymbol{oldsymbol{oldsymbol{oldsymbol{oldsymbol{oldsymbol{oldsymbol{oldsymbol{oldsymbol{oldsymbol{oldsymbol{oldsymbol{oldsymbol{oldsymbol{oldsymbol{oldsymbol{oldsymbol{oldsymbol{oldsymbol{oldsymbol{oldsymbol{oldsymbol{oldsymbol{oldsymbol{oldsymbol{oldsymbol{oldsymbol{oldsymbol{oldsymbol{oldsymbol{oldsymbol{oldsymbol{oldsymbol{oldsymbol{oldsymbol{oldsymbol{oldsymbol{oldsymbol{oldsymbol{oldsymbol{oldsymbol{oldsymbol{oldsymbol{oldsymbol{oldsymbol{oldsymbol{oldsymbol{oldsymbol{oldsymbol{oldsymbol{oldsymbol{oldsymbol{oldsymbol{oldsymbol{oldsymbol{oldsymbol{oldsymbol{oldsymbol{oldsymbol{oldsymbol{oldsymbol{oldsymbol{oldsymbol{oldsymbol{oldsymbol{oldsymbol{oldsymbol{oldsymbol{oldsymbol{oldsymbol{oldsymbol{oldsymbol{oldsymbol{oldsymbol{oldsymbol{oldsymbol{oldsymbol{oldsymbol{oldsymbol{oldsymbol{oldsymbol{oldsymbol{oldsymbol{oldsymbol{oldsymbol{oldsymbol{oldsymbol{oldsymbol{oldsymbol{oldsymbol{oldsymbol{oldsymbol{oldsymbol{oldsymbol{oldsymbol{oldsymbol{oldsymbol{oldsymbol{oldsymbol{oldsymbol{oldsymbol{oldsymbol{oldsymbol{oldsymbol{oldsymbol{oldsymbol{oldsymbol{oldsymbol{oldsymbol{oldsymbol{oldsymbol{oldsymbol{oldsymbol{oldsymbol{oldsymbol{oldsymbol{oldsymbol{oldsymbol{oldsymbol{oldsymbol{oldsymbol{oldsymbol{oldsymbol{oldsymbol{oldsymbol{oldsymbol{ol}}}}}}}}}}}}}}}}}}}}$ 

STEEL FRAME (PART

OF GFRC PANEL)

SECTION AT BEARING/PUSH PULL CONNECTION

(PART OF GFRC PANEL)

**SECTION AT MID-SPAN** LATERAL/PUSH PULL CONNECTION