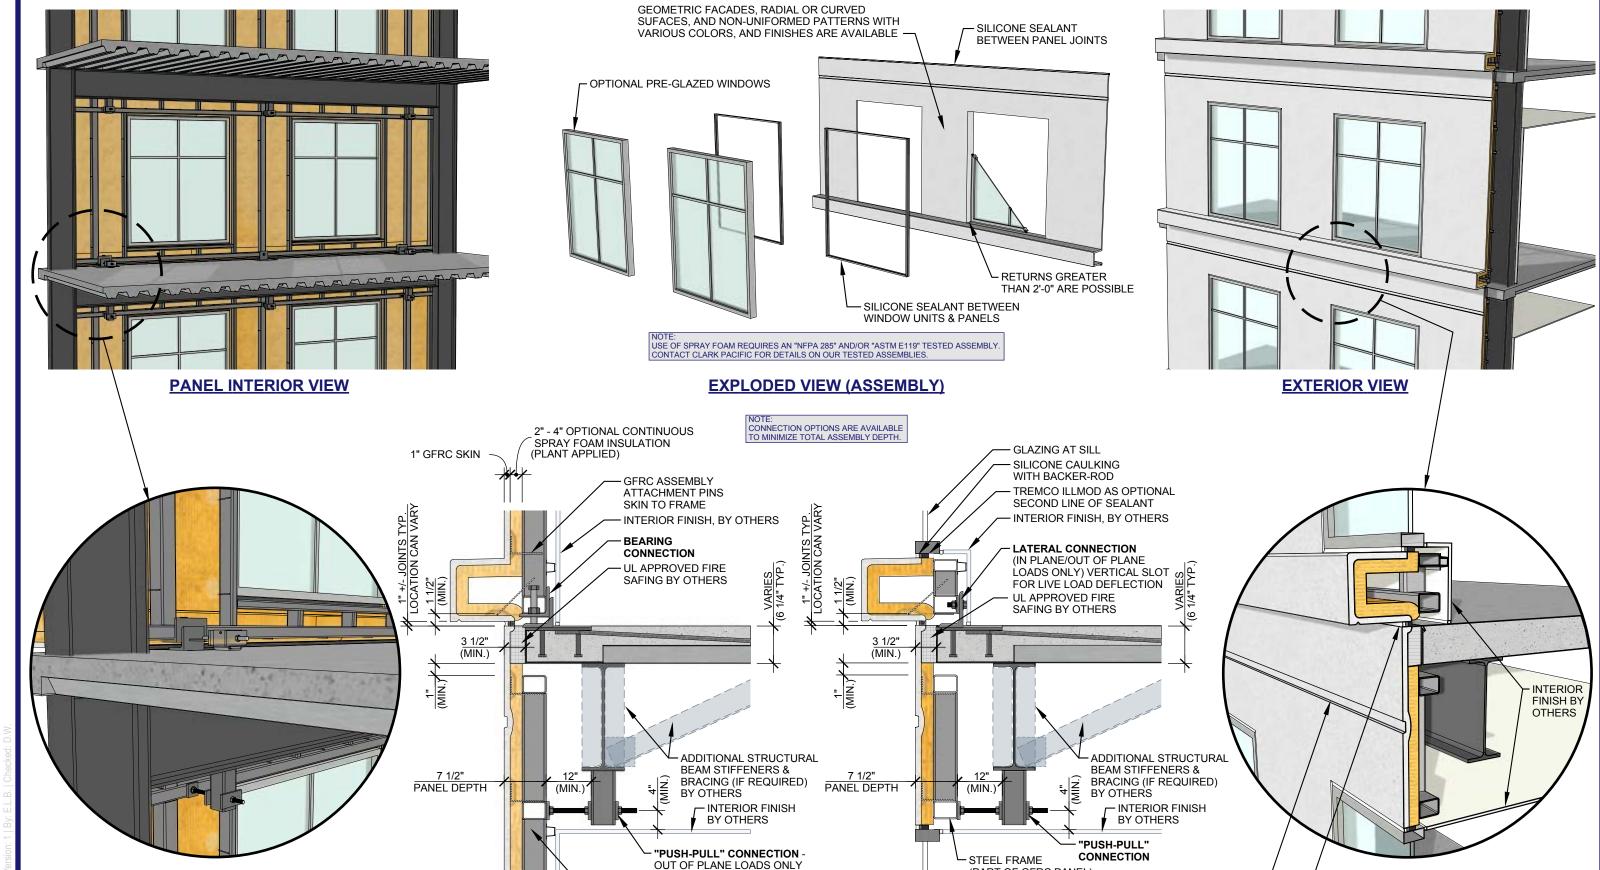

## **GFRC (Glass Fiber Reinforced Concrete) - Cast in Place Concrete Structure**

Sheet: GFRC.STND.CIP Updated: September 2017

GEOMETRIC FACADES, RADIAL OR CURVED SUFACES, AND NON-UNIFORMED PATTERNS WITH VARIOUS COLORS, AND FINISHES ARE AVAILABLE

OPTIONAL PRE-GLAZED WINDOWS

RETURNS GREATER THAN 2'-0" ARE POSSIBLE SILICONE SEALANT BETWEEN WINDOW UNITS & PANELS

**EXTERIOR VIEW** 

**PANEL INTERIOR VIEW** 

## **EXPLODED VIEW (ASSEMBLY)**

USE OF SPRAY FOAM REQUIRES AN "NFPA 285" AND/OR "ASTM E119" TESTED ASSEMBLY. CONTACT CLARK PACIFIC FOR DETAILS ON OUR TESTED ASSEMBLIES.

INTERIOR FINISH BY OTHERS

SILICONE SEALANT BETWEEN GFRC PANEL JOINTS

**INTERIOR PERSPECTIVE VIEW** 

SECTION AT BEARING/PUSH PULL CONNECTION

SECTION AT MID-SPAN
LATERAL/PUSH PULL CONNECTION

INSTALLED PERSPECTIVE VIEW

 $oldsymbol{oldsymbol{oldsymbol{oldsymbol{oldsymbol{oldsymbol{oldsymbol{oldsymbol{oldsymbol{oldsymbol{oldsymbol{oldsymbol{oldsymbol{oldsymbol{oldsymbol{oldsymbol{oldsymbol{oldsymbol{oldsymbol{oldsymbol{oldsymbol{oldsymbol{oldsymbol{oldsymbol{oldsymbol{oldsymbol{oldsymbol{oldsymbol{oldsymbol{oldsymbol{oldsymbol{oldsymbol{oldsymbol{oldsymbol{oldsymbol{oldsymbol{oldsymbol{oldsymbol{oldsymbol{oldsymbol{oldsymbol{oldsymbol{oldsymbol{oldsymbol{oldsymbol{oldsymbol{oldsymbol{oldsymbol{oldsymbol{oldsymbol{oldsymbol{oldsymbol{oldsymbol{oldsymbol{oldsymbol{oldsymbol{oldsymbol{oldsymbol{oldsymbol{oldsymbol{oldsymbol{oldsymbol{oldsymbol{oldsymbol{oldsymbol{oldsymbol{oldsymbol{oldsymbol{oldsymbol{oldsymbol{oldsymbol{oldsymbol{oldsymbol{oldsymbol{oldsymbol{oldsymbol{oldsymbol{oldsymbol{oldsymbol{oldsymbol{oldsymbol{oldsymbol{oldsymbol{oldsymbol{oldsymbol{oldsymbol{oldsymbol{oldsymbol{oldsymbol{oldsymbol{oldsymbol{oldsymbol{oldsymbol{oldsymbol{oldsymbol{oldsymbol{oldsymbol{oldsymbol{oldsymbol{oldsymbol{oldsymbol{oldsymbol{oldsymbol{oldsymbol{oldsymbol{oldsymbol{oldsymbol{oldsymbol{oldsymbol{oldsymbol{oldsymbol{oldsymbol{oldsymbol{oldsymbol{oldsymbol{oldsymbol{oldsymbol{oldsymbol{oldsymbol{oldsymbol{oldsymbol{oldsymbol{oldsymbol{oldsymbol{oldsymbol{oldsymbol{oldsymbol{oldsymbol{oldsymbol{oldsymbol{oldsymbol{oldsymbol{oldsymbol{oldsymbol{oldsymbol{oldsymbol{oldsymbol{oldsymbol{oldsymbol{oldsymbol{oldsymbol{oldsymbol{oldsymbol{oldsymbol{oldsymbol{oldsymbol{oldsymbol{oldsymbol{oldsymbol{oldsymbol{oldsymbol{oldsymbol{oldsymbol{ol}}}}}}}}}}}}}}}}}}}}$ 