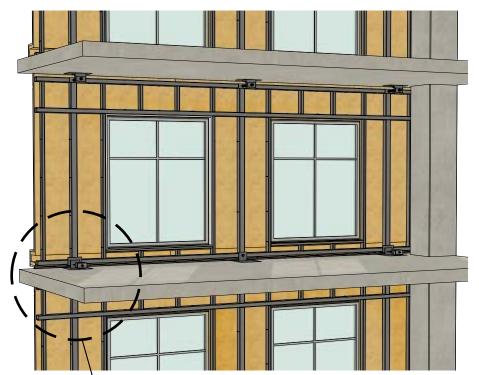

rsion: 1 | By: E.L.B. | Checked: D.W.

Panel System:

INTERIOR PERSPECTIVE VIEW

## **GFRC (Glass Fiber Reinforced Concrete) - Steel Structure**

GFRC.STND.STL Updated: September 2017

- SILICONE SEALANT BETWEEN GFRC PANEL JOINTS

- REVEAL DEPTH CAN VARY PER ARCHITECTURAL PLANS

**INSTALLED PERSPECTIVE VIEW** 