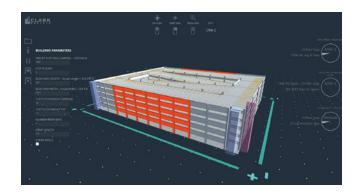

## **PARC** Configurator

PARC configurator is a rapid design tool that meets ownerdriven requirements and objectives with conceptual parking structure designs, based on Clark Pacific's proven standards and prefabrication strategies.

With the configurator, designers and owners can rapidly test and compare different designs, structural schemes and ideas, with instant feedback and adjust parameters such as floor height, building length/width and parking geometrics to determine the most efficient design in compliance with owner and jurisdictional requirements.

#### **Features**

- Easy input of design parameters
- Rapid development of building massing
- Rapid development of structural prefabricate solutions
- Output of high-level quantities for rough estimating
- Analysis and visibility into performance metrics that impact design and costs