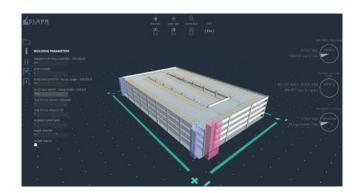

## **PARC** Configurator

PARC configurator is a rapid design tool that meets ownerdriven requirements and objectives with conceptual parking structure designs, based on Clark Pacific's proven standards and prefabrication strategies.

With the configurator, designers and owners can rapidly test and compare different designs, structural schemes and ideas, with instant feedback and adjust parameters such as floor height, building length/width and parking geometrics to determine the most efficient design in compliance with owner and jurisdictional requirements.

#### **Features**

- Easy input of design parameters
- Rapid development of building massing
- Rapid development of structural prefabricate solutions
- Output of high-level quantities for rough estimating
- Analysis and visibility into performance metrics that impact design and costs